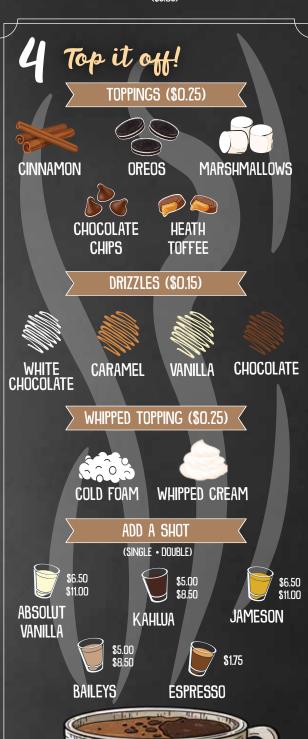

#### BUILD YOUR OWN COFFEE

(MEDIUM PRICE • LARGE PRICE)

FROZEN COOKIE MONSTER (\$7:45)

**SIGNATURES** 

SALTED CARAMEL WHIPPED LATTE

SWEET DIRTY CHAI (\$6.75)

## 1 Choose your style/size

ESPRESSO (\$275 - \$375)

DRIP COFFEE

MACCHIATO (\$3.95 - \$4.95)

CHILLER (\$6.75)

WHIPPED LATTE

COLD BREW (\$3.40 • \$4.55)

AMERICAÑO

LATTE (\$3.95 • \$5.15)

MOCHA (\$4.15 • \$5.25)

FLAT WHITE

### 7 Choose your milk

OAT (\$0.20)

SWEET CREAM

(\$0.50)

SKIM

ALMOND (\$0.20) IRISH CREAM

## 3 Spice it up!

ADD YOUR FAVORITE
SYRUP FLAVORS FOR \$0.25!

DM US YOUR CREATIONS! TAG US @THEGROUNDSCHAPELHILL TO EARN \$2 OFF YOUR NEXT ORDER!